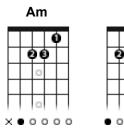

## **California Dreaming**

The Mamas and the Papas

Tom: **Am** Afinação: **EADGBE** 

Capo IV

Intro: Am E7

Е7 Am G F All the leaves are brown All the leaves are brown G E7 E and the sky is grey And the sky is gray С F Е7 Am I've been for a walk I've been for a walk F E7 Е on a winter's day On a winter's day Am G F I'd be safe and warm I d be safe and warm G E7 E if I was in L.A if I was in L.A. G F Am California Dreamin' California dreaming E E7 G on such a winter's day Am GF Stopped into a church G E E7 I passed along the way Am G G Am Well, I got down on my knees - Got down on my knees Е Е7 Е And I pretend to pray - I pretend to pray Am You know the preacher likes the cold - Preacher G F likes the cold G Е E7 Е He knows I'm gonna stay - Knows I'm gonna stay Am G F California dreaming - California dreaming G Am E On such a winter's day