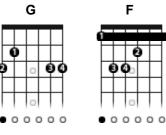

## **California Dreaming**

The Mamas and the Papas

Tom: **Am** Afinação: **EADGBE** 

Capo IV

Intro: Am E7

Е7 Am G F All the leaves are brown All the leaves are brown G E7 E and the sky is grey And the sky is gray С F Е7 Am I've been for a walk I've been for a walk F E7 Е on a winter's day On a winter's day Am G F I'd be safe and warm I d be safe and warm G E7 E if I was in L.A if I was in L.A. G F Am California Dreamin' California dreaming E E7 G on such a winter's day Am GF Stopped into a church G E E7 I passed along the way Am G G Am Well, I got down on my knees - Got down on my knees Е Е7 Е And I pretend to pray - I pretend to pray Am You know the preacher likes the cold - Preacher G F likes the cold G Е E7 Е He knows I'm gonna stay - Knows I'm gonna stay Am G F California dreaming - California dreaming G Am E On such a winter's day