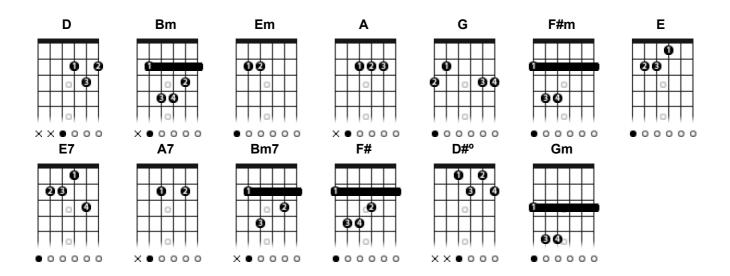

## Queen

Composição: , Queen

CifraNota.com

Tom: A Afinação: **EADGBE** Intro 1: D Bm Em A Intro 2: D Bm G F#m E E7 F#m Love of my life you've hurt me you've broken my heart And now you leave me Α7 Love of my life, can't you see ? Bm Bring it back, bring it back G D Don't take it away from me because Em D Bm7 Α7 You don't know what it means to me Intro 2 F#m Love of my life, don't leave me you've Bmtaken my love you now desert me Α Α7 Love of my life, can't you see ? F#m Bm Bring it back, bring it back Don't take it away from me because Bm7 Α7  $\mathsf{Em}$ You don't know what it means to me

You won't remember when this is blown over

And everything's all by the way

D F#

G

## (Intro 1 e 2)

Bm F#m
Ohh, hurry back, hurry back
G D G
Don't take it away from me because
D Bm7 Em A7 D
You don't know what it means to me
Bm F#m
Love of my life Love of my life
Em Gm D
Uuuu... Yeah...