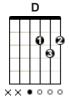

## **Shania Twain**

. Capotraste 1ª casa

Tom: D

Intro: D D/F# G A

Verso 1:

D D/F# G A

Looks like we made it, Look how far we`ve come my baby

D D/F# G A

We mighta took the long way, We knew we'd get there someday

Pré-Refrão:

D D/F# G A

They said, "I bet they`ll never make it"

D G A

But just look at us holding on

3 A

We`re still together still going strong

## Acordes