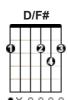

## **Shania Twain**

. Capotraste 1ª casa

Tom: D

Intro: D D/F# G A

Verso 1:

D D/F# G A

Looks like we made it, Look how far we`ve come my baby

D D/F# G A

We mighta took the long way, We knew we'd get there someday

Pré-Refrão:

D D/F# G A

They said, "I bet they`ll never make it"

D G A

But just look at us holding on

3 A

We`re still together still going strong

## Acordes