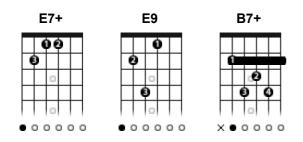

## Selena Gomez

Afinação: **EADGBE** 

Composição: Rema

Tom: **B** 

Intro E7+ (E9) B7+ E7+ Baby, calm down, calm down (E9) B7+ Girl, this your body e put my heart for lockdown B7+ For lockdown, oh, lockdown E7+ Girl, you sweet like Fanta, Fanta If I tell you say I love you no dey form B7+ yanga, oh, yanga B7+ No tell me no, no, no, no, whoa-whoa-whoa-whoa E7+ Oh-oh-oh-oh-oh-oh-oh-oh-oh-oh Baby, come gimme your B7+ You got me like, E7+ "Whoa-whoa-whoa-whoa-whoa-whoa-whoa-whoa" Shawty come gimme your B7+ E7+ lo-lo-lo-lo-lo-lo-lo-lo-lo-lo-lo-lo-love, mm-mm E7+ I see this fine girl, for my party she wear yellow B7+ Every other girl they dey do too much, but this girl mellow E7+ Naim I dey find situation I go use take tell am hello