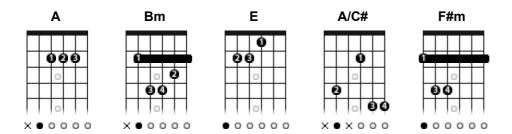

## Lift Me Up

## Rihanna

Composição: Ludwid Goransson / Tems / Rihanna

Tom: A

Afinação: **EADGBE** 

Intro:

A BM E A

Hmm-mm, mm-hmm

Bm E A

Hmm-mm, mm-hmm

[Refrão]

Bm

Lift me up

E A

Hold me down

Bm

Keep me close

E A

Safe and sound

[verso 1]

Bm

Burning in a hopeless dream

E

Hold me when you Go to sleep

A Bm

Keep me in the warmth of your love

E

When you depart, keep me safe

Α

Safe and sound

[Refrão]

A/C# Bm

Lift me up

E

Hold me down

Bm

Keep me close

```
Ε
Safe and sound
[Verso 2]
Drowning in an endless sea
Take some time and stay with me
Keep me in the strength of your arms
Keep me safe
Safe and sound
[Refrão]
Bm
Lift me up
Ε
Hold me down
         Bm
Keep me safe
Safe and sound
[Verso 3]
Bm
Burning in a hopeless dream
Hold me when you Go to sleep
F#m
         Bm
Keep me safe
We need light, we need love
[Refrão]
(Lift me up) Lift me up in your arms
(Hold me down) I need love, I need love, I need love
(Keep me close) Hold me, hold me
(Safe and sound) Hold me, hold me, hold me
```

F#m Bm
(Lift me up) Hold me, hold me, hold me, hold me
E A
(Hold me down) Hold me, hold me
F#m Bm E
(Keep me safe) We need light, we need love