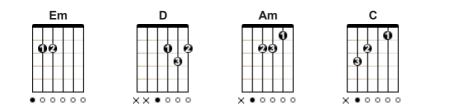

## Come as you are Nirvana

Tom: Em Intro: Em - D (4X)

Em D Em Come as you are, as you were D Em As I want you to be D Em As a friend, best friend D Em There's an old little me D Em Take your time, hurry up D Em The choice is your's don't be late D Em Take a rest, as a friend, D Em D As an old memory, yeah Em D Memory, yeah (3x) Em D Em Come dust and mud, suft in bleach Em D As I want you to be D Em There's a trend, there's a friend D Em D There's an old memory, yeah Em D Memory Yeah (3x) Chorus: Am С Am С (Remember/Well) I swear that I don't have a gun Am С No I don't have a gun (2x) Ad lib: Em-D- (10x) Em D Memory yeah (4x) (Repeat Chorus) Em D Memory yeah (2x)