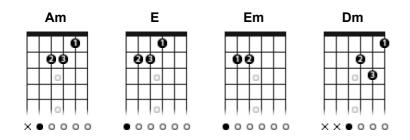

## Blackpink

Composição: Teddy Park / R. Tee / Danny Chung / 24 / Vince

Tom: **Bbm** Afinação: **E A D G B E** Capotraste na **1ª casa** Intro (Am E)

AmEAmEBlackpinkin your area eh ohAmEAmEBlackpinkin your area eh oh